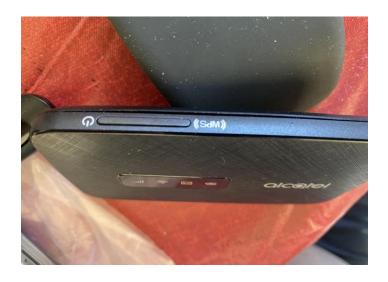

## Step 1: Open the Battery on "Alcatel" Hotspot Device and write down SSID and KEY

Look for the SSID: MW41NF 4069

- KEY: <u>05586944</u>

**Step 2: Turn on the "Alcatel Device"** 

Make sure all (4) Icons are lit BLUE, if it is RED you do not have SERVICE! Try to move the device around until it lit BLUE to get SERVICE!

Step 3: Click on Icon on the lower right corner:

Step 4: Click and Look for the Alcatel Device starting with: <u>MW41NF 4069</u> that is the name of your device

Now enter the SECURITY KEY: <u>05586944</u>