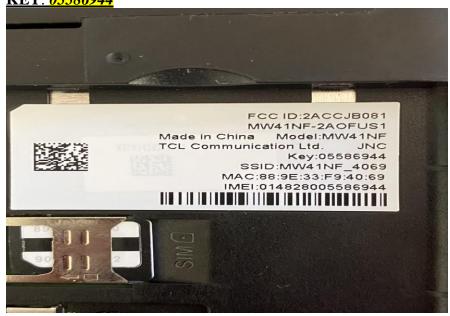

## Step 1: Open the Battery on "Alcatel" Hotspot Device and write down SSID and KEY

Look for the SSID: MW41NF 4069

- KEY: <u>05586944</u>

**Step 2: Turn on the "Alcatel Device"** 

Make sure all (4) Icons are lit BLUE, if it is RED you do not have SERVICE! Try to move the device around until it lit BLUE to get SERVICE!