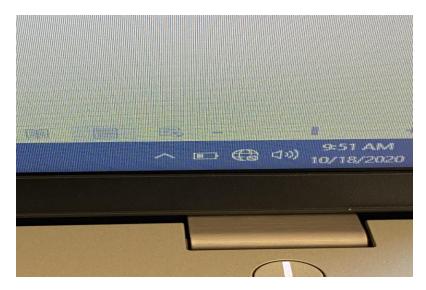

Step 3: Click on Icon on the lower right corner:

Step 4: Click and Look for the Alcatel Device starting with: <u>MW41NF 4069</u> that is the name of your device

Now enter the SECURITY KEY: <u>05586944</u>